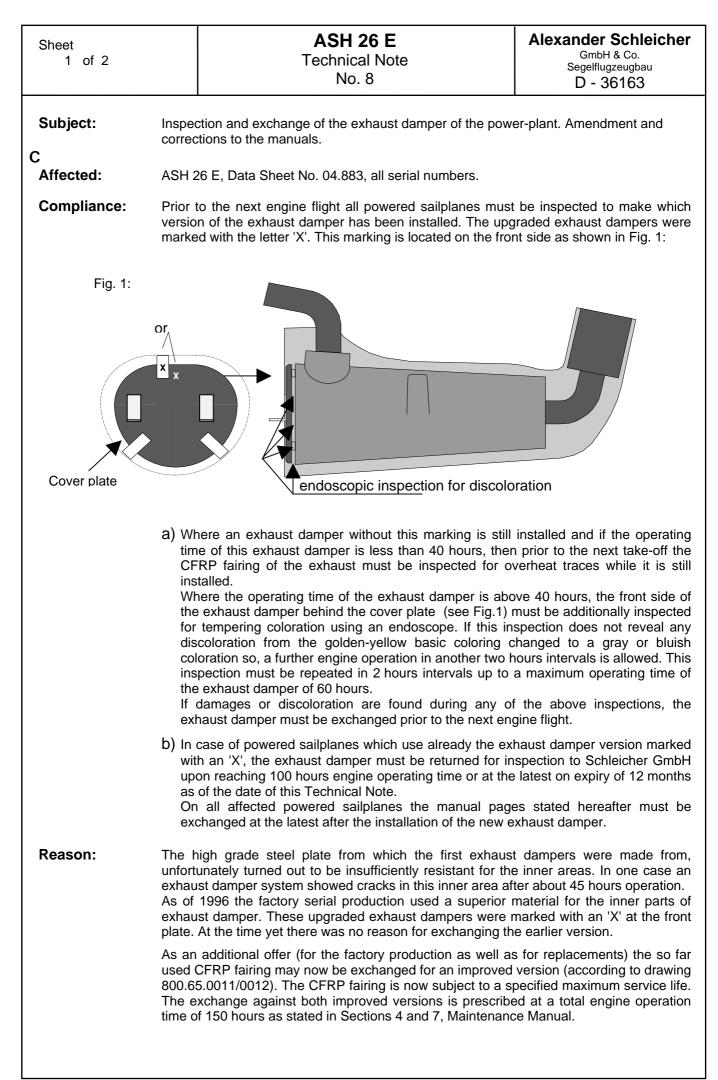

| Sheet<br>2 of 2                                                                                                                                                                                                                                                           |                                                                                                                                                                                                                                                                                                                                                                                                                                                                                                  | ASH 26 E<br>Technical Note<br>No. 8